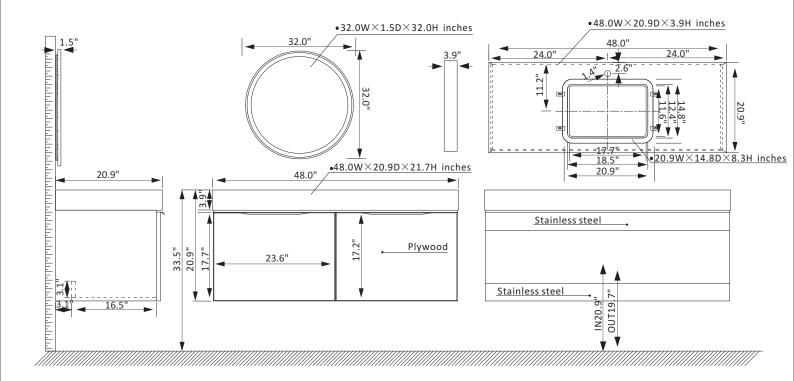

## Vinnova Alicante Vanity Collection 701448-MG-SMB

## **Features**

Rugged stainless-steel cabinet construction with solid wood surface.

Available in Classic Blue or Elegant Grey finish to complement your décor.

Snow mountain-white stone top with beautiful natural veining.

2 soft-close, Superior quality hardware with large capacity wall with guardrail drawers to hold towels and toiletries.

Brushed gold-finish hardware lends a touch of style and opulence.

White rectangular ceramic undermount sink with overflow included.

Single, circular LED mirror coordinates perfectly with vanity.

Pre-drilled and designed for easy plumbing and faucet installation.

\* Does not include faucet, drain assembly, P-trap or backsplash